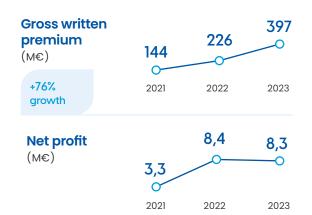

# 2023 overview

ARating AM Best

M€ 8,3
Net profit

188%
Solvency ratio

Presence in more than
20 countries

M€ 274