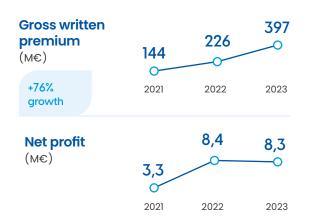

## 2023 overview

ARating AM Best

M€ 8,3
Net profit

188%
Solvency ratio

Presence in more than
20 countries

M€ 8,3
Net profit

Turnover
M€ 274